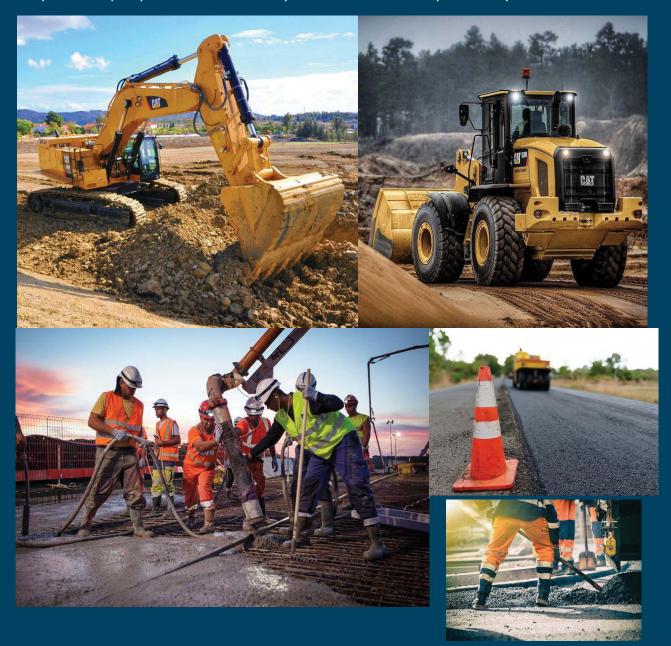

#### **Civil Works**

Edenville Constructions Limited has already constructed miles of roads across the country, including many in the Nothern Kenya. Our road work deliverables include road construction, Road repair, Road maintenance, Bush clearing, Drainage installation, construction of pedestrian foot paths, foot Bridge and cyclist paths, construction of highway over pass and under passes among others.

Our experience is not limited to just asphalt and concrete paving and the aggregate sub-base. We also perform the majority of the associated works such as: Water-mains, sewers, culvert repairs etc. We guarantee that our roads have appropriate surfaces suitable for traffic loads, with optimum grip, driving comfort and an above- average service life. We provide end to end road repair services, including the identification, assessment, reporting and treatment of potholes.

Focused on delivering a right first time service, we invest in the right product design, materials and pothole repair processes, in order to provide the best value pothole repair solutions.