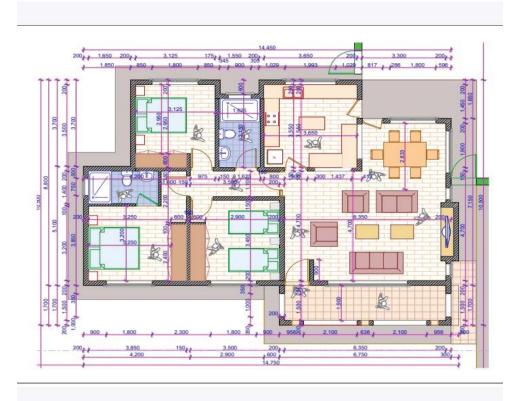

## **Operation Statement**

For Building Works we have three types of houses depending on the type of finishes:

- 1. Standard House: Ceramic tiles floor finishes, IT5 box profile roof cover, Basic wardrobes, and kitchen worktops.
- 2. Deluxe House: Ceramic tiles floor finishes, stone coat roof cover, luxurious wardrobes and kitchen worktops.
- 3. Custom House: These greatly depend on client's choice and taste. We carry out the designs and the client dictates the finishes. In this option we can package:
  - a). Cheapest functional house with very basic finishes like cement screed on all floors, cloth rails, kitchen sink and GI corrugated sheet.
  - b). Luxurious house with very high end finishes like wooden parquet on all floors, luxurious wardrobes, imported kitchen and bathroom accessories, smart House systems and clay tile roof cover.

Before we embark on any project a clear survey is done to establish:-

- 1. The best foundation design to adopt
- 2. Available local materials
- 3. The best construction systems and method to use.

REDEFINING BUILDING: Minimal cost of housing, Eco-friendly materials, minimal space usage For Project Management: Residential and commercial housing-sports and recreation facilities-schools, hospitals, city and town projects.